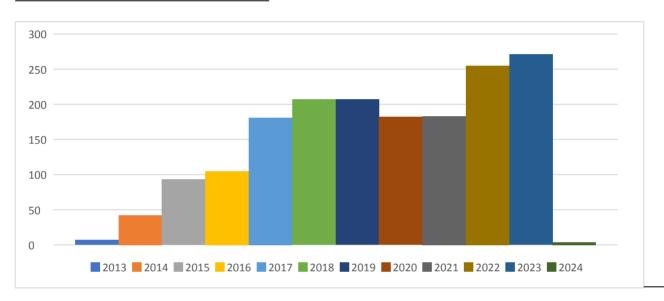

## **REPATRIATION YEAR-ON-YEAR**

## **REPATRIATIONS FROM JULY 2013 to DATE**

2013 - 7

2014 - 42

2015 - 93

2016 - 105

2017 - 181

2018 - 207

2019 - 207

2020 - 182 2021 - 183

2022 – 255

2023 - 271

2023 to date - 6

Registered with the Charity Commission for Northern Ireland NIC100314
Registered with the Charities Regulator for the Republic of Ireland RCN20102937
Tel: 028 30833311 / www.kevinbellrepatriationtrust.com